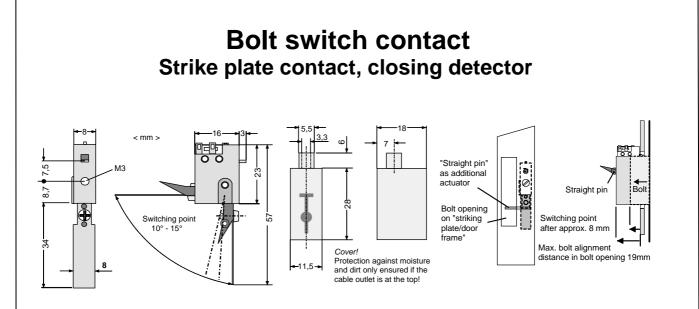

Electromechanical contact with waterproof micro switch for monitoring closing of doors etc. It is installed in the door frame and actuated by the lock bolt when the door shuts. The contact can be adapted to different bolt shapes by deforming the control lever.

Assembly on the side of the lock bolt blank is possible if a straight pin is inserted in the control lever.

Other cable lengths available by arrangement

SCHITRONICElektronische Systeme⊠ D - 94133Röhrnbach Freyunger Str. 2≅ +49 (0)85829796010Fax +49 (0)85829796011www.schitronic.demail@schitronic.de